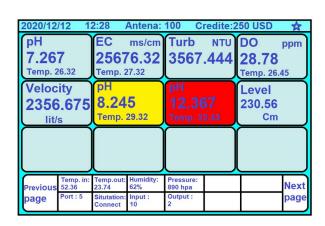

## Smart data logger and transmission, controller and monitoring

The SMT- 3 is a reliable and professional solution for collecting, storing, and transmitting all kind of data .it can show lots of information and charts, on 4-inch full color "LCD" with the maximum possibility and accuracy.

## **Features and Advantages**

- Smart reliable compact and modular
- Weatherproof housing, it can be use in outdoor without Any special infrastructure
- Full color LCD for easy data readout
- Internal Battery for up to 6 hours working without external power supply
- Power full dual-core ARM processor (low power consumption)
- GPS module (software and hardware) for detect the exact location in map or as x,y,z
- Windows App and Android mobile App for easy access to the system and remote control
- Direct connection with Bluetooth-interface
- Internal 2G modem for data transfer
- option : 3G/4G modem for connection to camera and pictures transfer
- Setting up via RS-485 and Bluetooth
- integrated solar charge controller for solar panel or external supply